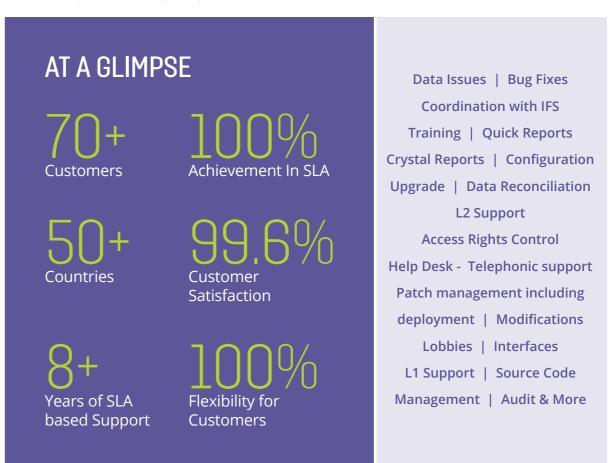

# 24X7 DIGITAL SUPPORT DESK SERVING CUSTOMERS GLOBALLY

Let our proven Service Desk take care of your IFS support requirements, while you focus on your core business. Be it L1, L2 support or any CRIM requests. Flexible contracts to cater to short-term or long-term contracts or just one-off requirement.

## SOURCE CODE MAINTENANCE & ENVIRONMENTS

Envecon undertake modifications, customizations, upgrade to newer versions and development of Reports

- Source code management for 70+ customers (16+ years)
- India localization, source code modification, L3 support, LA
- CRIM (L3 support) for all 70+ customers, since 2003 extensive exp
- 100% team trained on IFS development tools & AQS standards
- Development tools exactly as used by IFS

## WHY ENVECON

- Superior QoS, recognized and awarded Services Partner award by IFS in 2018.
- 100% focus on providing IFS Solutions & Services only.
- 300+ IFS Projects delivered in 50+ countries in the last 16 years.
- Providing L1, L2 and L3 (including Source Code Management through Harvest) support to more than 70 + customers through 24x7 Global Service Desk.
- 150+ trained IFS Consultants with extensive experience of lifecycle implementations, development and support services including 50+ Certified IFS Apps 10 consultants