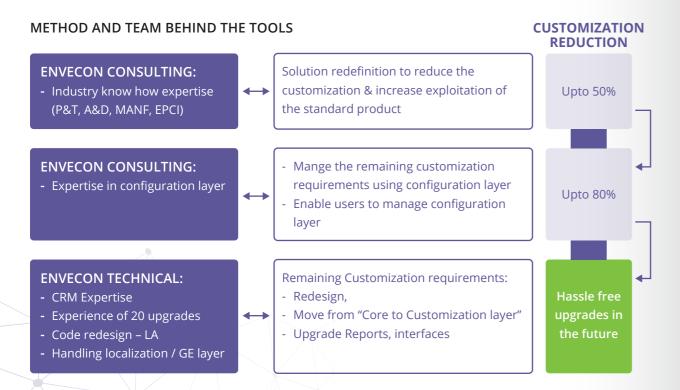

## IFS UPGRADES

## STEP TOWARDS effortless FUTURE UPGRADES

#### **ENVECON IFS UPGRADE IS BUILT ON TWO PILLARS;**

IFS Technical upgrade: This service is delivered by Envecon IFS Technical upgrade team, a group of technical experts equipped with top-notch tools and infrastructure. Envecon has in-house team with the right skills and experience to deliver lean upgrades with no surprises.

IFS Solution services: This team consists of business consultants with industry and application knowledge. They know the solution the customer is running and the new functionality in the latest version of IFS Applications so that they can effectively guide and assist the customer through the upgrade process.