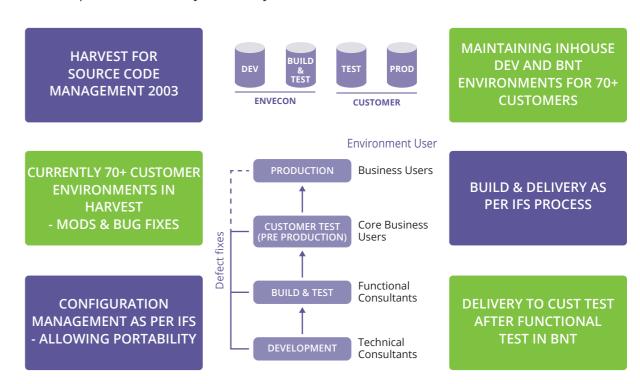

## IFS GLOBAL DEVELOPMENT

## SOURCE CODE MAINTENANCE & ENVIRONMENTS

Envecon undertake modifications, customizations, upgrade to newer versions and development of Reports

- Source code management for 70+ customers (16+ years)
- India localization, source code modification, L3 support, LA
- CRIM (L3 support) for all 70+ customers, since 2003 extensive exp
- 100% team trained on IFS development tools & AQS standards
- Development tools exactly as used by IFS